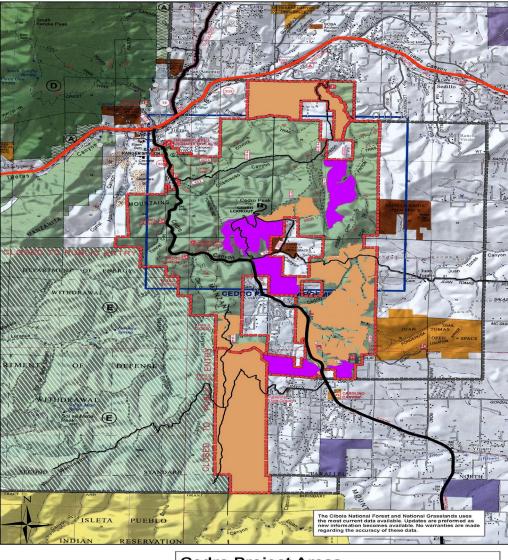

usda.gov/project/?project=55336</a>
- 9 Mile Picnic Site
- Planning and Design work for Great American Outdoor Act projects
  - Sandia Crest Recreation Site Restoration
  - Juan Tabo / La Cueva Picnic Site Restoration
  - Las Huertas Picnic Site Restoration
  - Sandia Cave Access Route restoration and site protection
- Planning for La Madera Landscape Restoration project
- Recreation Site information board enhancement project
- NM Recreation Fee Proposal <a href="https://www.fs.usda.gov/detail/r3/home/?cid=FSEPRD684790">https://www.fs.usda.gov/detail/r3/home/?cid=FSEPRD684790</a>

### WHAT HAVE WE BEEN DOING

- Continued Implementation:
  - Sandia Hazard Tree and Thinning Project
    - Projects planned for 2021
    - Projects Planned for 2022
  - Cedro Landscape Restoration Project









**Cedro Project Areas Treated and Proposed Treatment Areas**