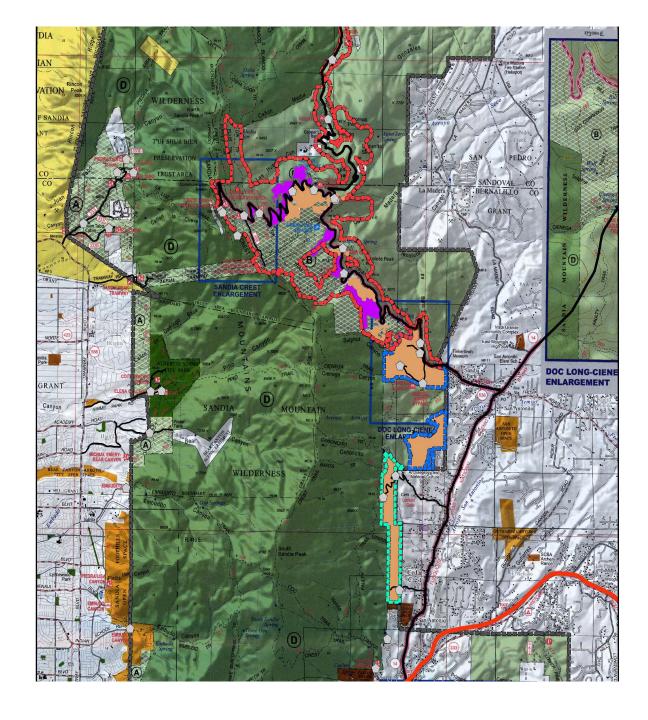

### WHAT HAVE WE BEEN DOING

- Continued Implementation:
  - Sandia Hazard Tree and Thinning Project
    - Projects planned for 2021
    - Projects Planned for 2022
  - Cedro Landscape Restoration Project